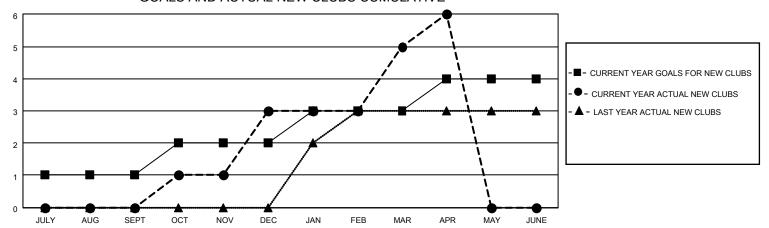

### District 306 B2

| Clubs         |               |             |               | Members               |                         |                         |                                                    |  |
|---------------|---------------|-------------|---------------|-----------------------|-------------------------|-------------------------|----------------------------------------------------|--|
|               | RESULTS FOR   | R 2020-2021 |               | RESULTS FOR 2020-2021 |                         |                         |                                                    |  |
| QUARTER       | NEW CLUB GOAL | NEW CLUBS   | DROPPED CLUBS | QUARTER MEM           | MBER GROWTH NET<br>GOAL | MEMBER GROWTH<br>ACTUAL | DROPPED<br>MEMBERS ACTUAL<br>(including transfers) |  |
| JULY/AUG/SEPT | 1             | 0           | 1             | JULY/AUG/SEPT         | 10                      | 54                      | 48                                                 |  |
| OCT/NOV/DEC   | 1             | 3           | 0             | OCT/NOV/DEC           | 20                      | 209                     | 74                                                 |  |
| JAN/FEB/MAR   | 1             | 2           | 7             | JAN/FEB/MAR           | 30                      | 114                     | 119                                                |  |
| APR/MAY/JUNE  | 1             | 1           | 0             | APR/MAY/JUNE          | 50                      | 41                      | 13                                                 |  |

#### GOALS AND ACTUAL NEW CLUBS CUMULATIVE