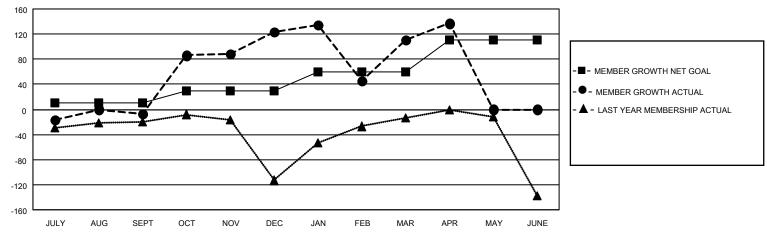

### District 306 B2

| Clubs         |               |             |               | Members               |                         |                         |                                                    |  |
|---------------|---------------|-------------|---------------|-----------------------|-------------------------|-------------------------|----------------------------------------------------|--|
|               | RESULTS FOR   | R 2020-2021 |               | RESULTS FOR 2020-2021 |                         |                         |                                                    |  |
| QUARTER       | NEW CLUB GOAL | NEW CLUBS   | DROPPED CLUBS | QUARTER MEM           | MBER GROWTH NET<br>GOAL | MEMBER GROWTH<br>ACTUAL | DROPPED<br>MEMBERS ACTUAL<br>(including transfers) |  |
| JULY/AUG/SEPT | 1             | 0           | 1             | JULY/AUG/SEPT         | 10                      | 54                      | 48                                                 |  |
| OCT/NOV/DEC   | 1             | 3           | 0             | OCT/NOV/DEC           | 20                      | 209                     | 74                                                 |  |
| JAN/FEB/MAR   | 1             | 2           | 7             | JAN/FEB/MAR           | 30                      | 114                     | 119                                                |  |
| APR/MAY/JUNE  | 1             | 1           | 0             | APR/MAY/JUNE          | 50                      | 41                      | 13                                                 |  |

# GOALS AND ACTUAL MEMBERS CUMULATIVE

| DROPPED CLUBS: 8             |     | 72 CLUBS OF 113 ADDED 1 OR MORE | GENDER DISTRIBUTION             |                |       |
|------------------------------|-----|---------------------------------|---------------------------------|----------------|-------|
|                              |     | NEW MEMBERS                     | MALE                            | 2,148 (72.84%) |       |
|                              |     |                                 | FEMALE                          | 801 (27.16%)   |       |
| DROPPED MEMBERS              |     |                                 |                                 | , ,            |       |
| DECEASED                     | 5   | CLICK HERE FOR CUMULATIVE       | TOTAL FAMILY UNIT MEMBERS       |                | 1,172 |
| CLUB CANCELLED 102 OTHER 147 |     | MEMBERSHIP DATA                 |                                 |                |       |
|                              |     |                                 | FAMILY MEMBERS PAYING HALF DUES |                | 637   |
| TOTAL                        | 254 |                                 |                                 |                |       |